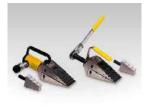

## Shut Down Application Equipment

- Nut Splitter.
- Flange Spreader.
- Wedge Spreader.