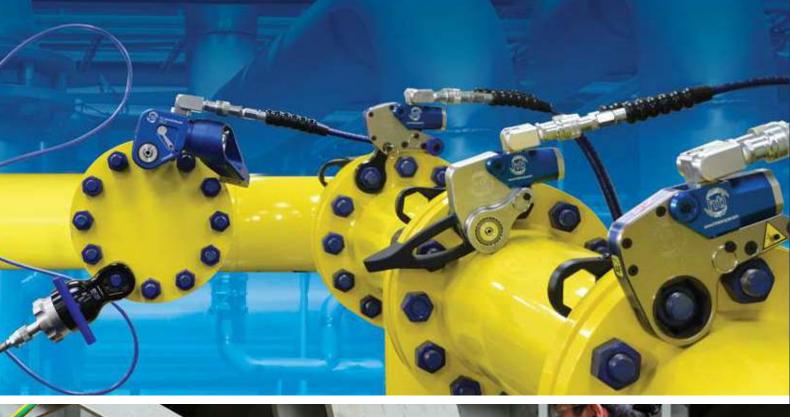

## **Torque Application Equipment**

- Square Drive Type Hydraulic Torque Wrench
- Hex Cassette Type Hydraulic Torque Wrench
- Electric Torque Wrench Pump 700 Bar
- Air Torque Wrench Pump 700 Bar
- Battery Operated Torque Wrench
- Electric Operated Torque Wrench
- Pneumatic Torque Wrench
- Torque Multiplier

## Shut Down Application Equipment

- Nut Splitter.
- Flange Spreader.
- Wedge Spreader.

### **Tension Application Equipment**

- Hydraulic Bolt Tensioner 1500 Bar
- Air Operated Hydraulic Power Pack
- Hand Pump 1500 Bar