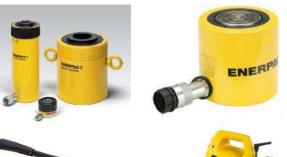

# Hydraulic Lifting Equipment

- Hydraulic Jacks
- Hand Pumps
- Electric Operated Pump