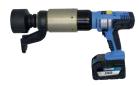

## **Torque Application Equipment**

- Square Drive Type Hydraulic Torque Wrench
- Hex Cassette Type Hydraulic Torque Wrench
- Electric Torque Wrench Pump 700 Bar
- Air Torque Wrench Pump 700 Bar
- Battery Operated Torque Wrench
- Electric Operated Torque Wrench
- Pneumatic Torque Wrench
- Torque Multiplier