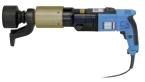

## **Torque Application Equipment**

- Square Drive Type Hydraulic Torque Wrench
- Hex Cassette Type Hydraulic Torque Wrench
- Electric Torque Wrench Pump 700 Bar
- Air Torque Wrench Pump 700 Bar
- Battery Operated Torque Wrench
- Electric Operated Torque Wrench
- Pneumatic Torque Wrench
- Torque Multiplier