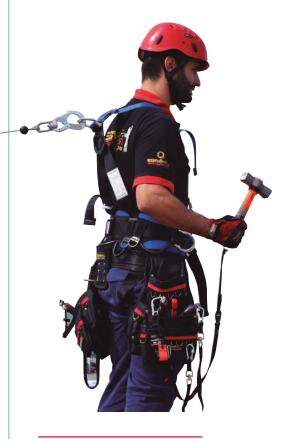

## **AntiDrop Tools**

- EGA Master ANTIDROP tools have been carefully designed not only to avoid accidental dropping, but also to ensure maximum safety. All tools are equipped with heat shrink system which offer superior safety compared to other systems, such as directly holding tools with a knot. Of course, all tools keep the original and well-known EGA Master industrial tools features: safety, resistance, durability, efficient and comfortable use.
- Designed for maximum safety, as well as optimum working freedom, the various systems provide all required solutions for a comfortable and safe use on heights, while assuring best shock absorption.

## **Safety Belts**

Designed to fit the worker's body, enable user freedomand provide maximum tool fixing points. Internal hooks safely retain tools while the operator is climbing or moving location.