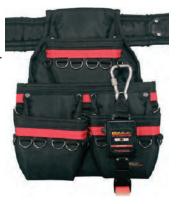

## **Safety Belts**

Designed to fit the worker's body, enable user freedomand provide maximum tool fixing points. Internal hooks safely retain tools while the operator is climbing or moving location.

## Lanyards

Lanyards with Carabiner

**Tool Belt** 

**Pliers** 

**Nose Pliers** 

**Electrician Tool** 

**Water Pump Plier** 

**Adjustable Wrenches** 