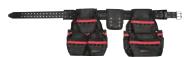

## **Safety Belts**

Designed to fit the worker's body, enable user freedomand provide maximum tool fixing points. Internal hooks safely retain tools while the operator is climbing or moving location.

## Lanyards

Lanyards with Carabiner

**Tool Belt** 

**Pliers** 

**Nose Pliers** 

**Electrician Tool** 

**Water Pump Plier** 

**Adjustable Wrenches** 