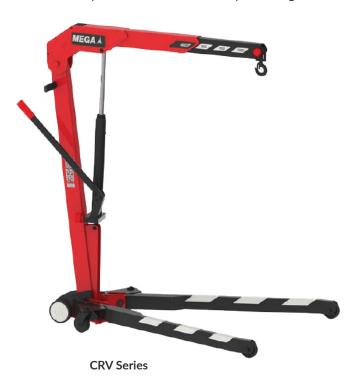

## Floor Crane

- All models are fitted with polyamide wheels and castors to facilitate manoeuvrability.
- These wheels will not damage garage floors, do not rust and are quiet in operation.
- The extendable jib change position at the pushing of a button. It has handle and a window to show jib position.
- A foot pedal facilities the in-shop handling of the crane.

| Capacity (t)           | 650  | 1000        | 2000        | 3000  |
|------------------------|------|-------------|-------------|-------|
| Model                  | CRV6 | CRV10/CRP10 | CRV20/CRP20 | CRM30 |
| Height A               | 1580 | 1580        | 1740        | 1919  |
| Max Height B           | 2200 | 2200        | 2460        | 2942  |
| Legs Length ©          | 1450 | 1525/1480   | 1830/1800   | 2143  |
| Legs Distance V/P D    | 830  | 970/870     | 1100/1070   | 1126  |
| Wheel Size             | 112  | 112         | 150         | 268   |
| Boom Radius Min. Rmin. | 960  | 960         | 1200        | 1430  |
| Boom Radius Max. Rmax. | 1300 | 1300        | 1610        | 1880  |
| Width                  | 615  | 615/865     | 25/1050     | -     |
| Weight (kg)            | 81   | 85/99       | 143/150     | 315   |
| *Measures in mm        |      |             |             |       |