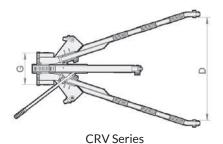

| Capacity (t)           | 650  | 1000        | 2000        | 3000  |
|------------------------|------|-------------|-------------|-------|
| Model                  | CRV6 | CRV10/CRP10 | CRV20/CRP20 | CRM30 |
| Height A               | 1580 | 1580        | 1740        | 1919  |
| Max Height B           | 2200 | 2200        | 2460        | 2942  |
| Legs Length ©          | 1450 | 1525/1480   | 1830/1800   | 2143  |
| Legs Distance V/P D    | 830  | 970/870     | 1100/1070   | 1126  |
| Wheel Size             | 112  | 112         | 150         | 268   |
| Boom Radius Min. Rmin. | 960  | 960         | 1200        | 1430  |
| Boom Radius Max. Rmax. | 1300 | 1300        | 1610        | 1880  |
| Width                  | 615  | 615/865     | 25/1050     | -     |
| Weight (kg)            | 81   | 85/99       | 143/150     | 315   |
| *Measures in mm        |      |             |             |       |