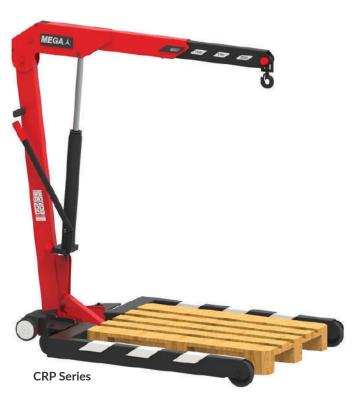

## Floor Crane

- All models are fitted with polyamide wheels and castors to facilitate manoeuvrability.
- These wheels will not damage garage floors, do not rust and are quiet in operation.
- The extendable jib change position at the pushing of a button. It has handle and a window to show jib position.
- A foot pedal facilities the in-shop handling of the crane.

| Capacity (t)           | 650  | 1000        | 2000        | 3000  |
|------------------------|------|-------------|-------------|-------|
| Model                  | CRV6 | CRV10/CRP10 | CRV20/CRP20 | CRM30 |
| Height A               | 1580 | 1580        | 1740        | 1919  |
| Max Height B           | 2200 | 2200        | 2460        | 2942  |
| Legs Length ©          | 1450 | 1525/1480   | 1830/1800   | 2143  |
| Legs Distance V/P D    | 830  | 970/870     | 1100/1070   | 1126  |
| Wheel Size             | 112  | 112         | 150         | 268   |
| Boom Radius Min. Rmin. | 960  | 960         | 1200        | 1430  |
| Boom Radius Max. Rmax. | 1300 | 1300        | 1610        | 1880  |
| Width                  | 615  | 615/865     | 25/1050     | -     |
| Weight (kg)            | 81   | 85/99       | 143/150     | 315   |
| *Measures in mm        |      |             |             |       |