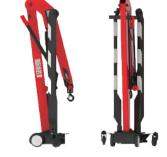

-----|-------------|-------|
| Model                  | CRV6 | CRV10/CRP10 | CRV20/CRP20 | CRM30 |
| Height A               | 1580 | 1580        | 1740        | 1919  |
| Max Height B           | 2200 | 2200        | 2460        | 2942  |
| Legs Length ©          | 1450 | 1525/1480   | 1830/1800   | 2143  |
| Legs Distance V/P D    | 830  | 970/870     | 1100/1070   | 1126  |
| Wheel Size             | 112  | 112         | 150         | 268   |
| Boom Radius Min. Rmin. | 960  | 960         | 1200        | 1430  |
| Boom Radius Max. Rmax. | 1300 | 1300        | 1610        | 1880  |
| Width                  | 615  | 615/865     | 25/1050     | -     |
| Weight (kg)            | 81   | 85/99       | 143/150     | 315   |
| *Measures in mm        |      |             |             |       |



Foldable Models