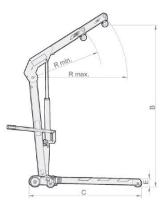

## Floor Crane

- All models are fitted with polyamide wheels and castors to facilitate manoeuvrability.
- These wheels will not damage garage floors, do not rust and are quiet in operation.
- The extendable jib change position at the pushing of a button. It has handle and a window to show jib position.
- A foot pedal facilities the in-shop handling of the crane.

| Capacity (t)           | 650  | 1000        | 2000        | 3000  |
|------------------------|------|-------------|-------------|-------|
| Model                  | CRV6 | CRV10/CRP10 | CRV20/CRP20 | CRM30 |
| Height A               | 1580 | 1580        | 1740        | 1919  |
| Max Height B           | 2200 | 2200        | 2460        | 2942  |
| Legs Length ©          | 1450 | 1525/1480   | 1830/1800   | 2143  |
| Legs Distance V/P D    | 830  | 970/870     | 1100/1070   | 1126  |
| Wheel Size             | 112  | 112         | 150         | 268   |
| Boom Radius Min. Rmin. | 960  | 960         | 1200        | 1430  |
| Boom Radius Max. Rmax. | 1300 | 1300        | 1610        | 1880  |
| Width                  | 615  | 615/865     | 25/1050     | -     |
| Weight (kg)            | 81   | 85/99       | 143/150     | 315   |
| *Measures in mm        |      |             |             |       |

Foldable Models