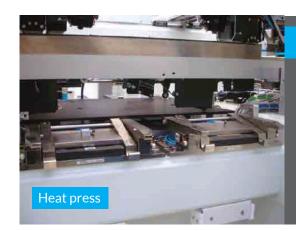

### **Pronal Lifting Bags Range**

PRONAL developed a standard range of lifting bags based on different properties :



Inflation with AIR, WATER OR OIL



Working pressure of 7 BAR (depending on the application)



Different shapes and dimensions : SQUARE - ROUND, FROM 100X100 MM TO 500X500 MM



Temperature range from -20°C TO +70°C

Standard inflation PORT STEM 1/4" OR 3/4" in the center of the lifting bag surface

Standard inflation PORT STEM 1/4" OR 3/4" in the center of the lifting bag surface







## Pressing

- Bond fabric to roof of car
- Mould closure
- Bonding of mirrors



## Lifting

- Lifting of Loads
- Maintenance Work
- Rescue Work
- Compact Space Lifting/Bending Boiler Tubes Straightening







### Guiding

- Web guide
- Felt guide
  Guiding of grinding arm
  Leveling of stone blocks



# **Squeeze / Manipulate**

- Gripping of bottles
- Handling of fragile parts Robots