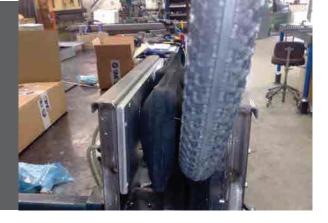

# **Squeeze / Manipulate**

- Gripping of bottles
- Handling of fragile parts Robots