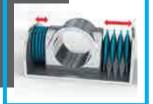

# **Squeeze / Manipulate**

- Gripping of bottles
- Handling of fragile parts Robots