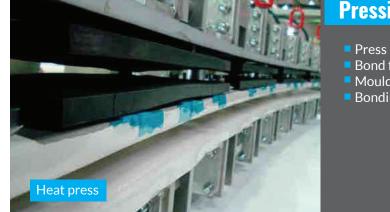

### **Pronal Lifting Bags Range**

PRONAL developed a standard range of lifting bags based on different properties :



Inflation with AIR, WATER OR OIL



Working pressure of 7 BAR (depending on the application)



Different shapes and dimensions : SQUARE - ROUND, FROM 100X100 MM TO 500X500 MM



Temperature range from -20°C TO +70°C

Standard inflation PORT STEM 1/4" OR 3/4" in the center of the lifting bag surface

Standard inflation PORT STEM 1/4" OR 3/4" in the center of the lifting bag surface







## Pressing

- Bond fabric to roof of car
- Mould closure
- Bonding of mirrors



## Lifting

- Lifting of Loads
- Maintenance Work
- Rescue Work
- Compact Space Lifting/Bending Boiler Tubes Straightening







### Guiding

- Web guide
- Felt guide
  Guiding of grinding arm
  Leveling of stone blocks



# **Squeeze / Manipulate**

- Gripping of bottles
- Handling of fragile parts Robots