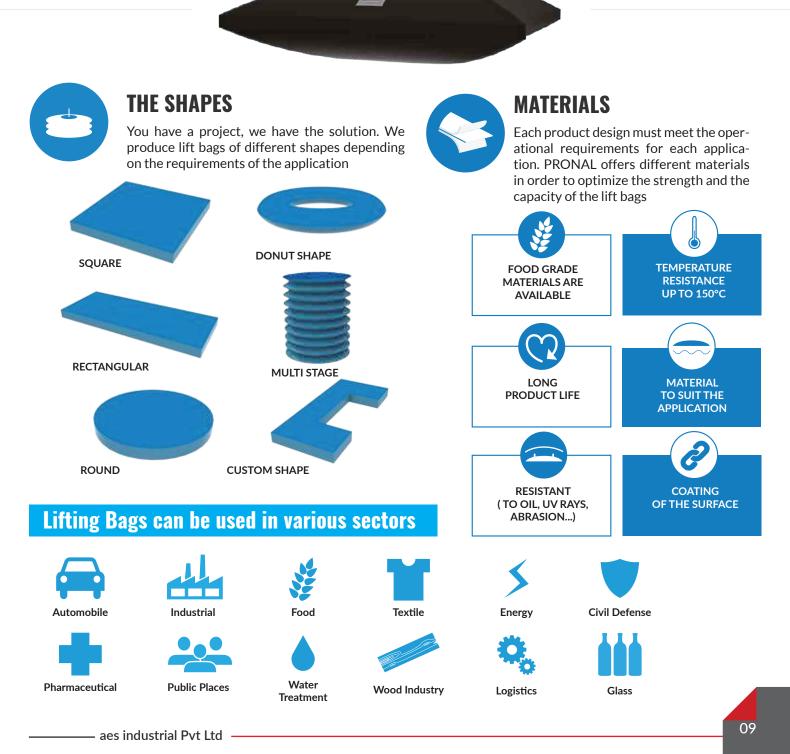

### **Pronal Lifting Bags Range**

PRONAL developed a standard range of lifting bags based on different properties :

Inflation with AIR, WATER OR OIL

Working pressure of 7 BAR (depending on the application)

Different shapes and dimensions : SQUARE - ROUND, FROM 100X100 MM TO 500X500 MM

Temperature range from -20°C TO +70°C

Standard inflation PORT STEM 1/4" OR 3/4" in the center of the lifting bag surface

Standard inflation PORT STEM 1/4" OR 3/4" in the center of the lifting bag surface