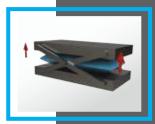

### **Pronal Lifting Bags Range**

PRONAL developed a standard range of lifting bags based on different properties :



Inflation with AIR, WATER OR OIL



Working pressure of 7 BAR (depending on the application)



Different shapes and dimensions : SQUARE - ROUND, FROM 100X100 MM TO 500X500 MM



Temperature range from -20°C TO +70°C

Standard inflation PORT STEM 1/4" OR 3/4" in the center of the lifting bag surface

Standard inflation PORT STEM 1/4" OR 3/4" in the center of the lifting bag surface







## Pressing

- Bond fabric to roof of car
- Mould closure
- Bonding of mirrors



## Lifting

- Lifting of Loads
- Maintenance Work
- Rescue Work
- Compact Space Lifting/Bending Boiler Tubes Straightening







### Guiding

- Web guide
- Felt guide
  Guiding of grinding arm
  Leveling of stone blocks



# **Squeeze / Manipulate**

- Gripping of bottles
- Handling of fragile parts Robots