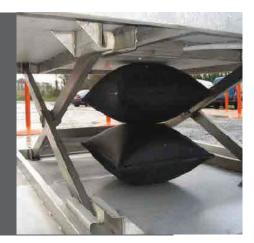

## Lifting

- Lifting of Loads
- Maintenance Work
- Rescue Work
- Compact Space Lifting/Bending Boiler Tubes Straightening